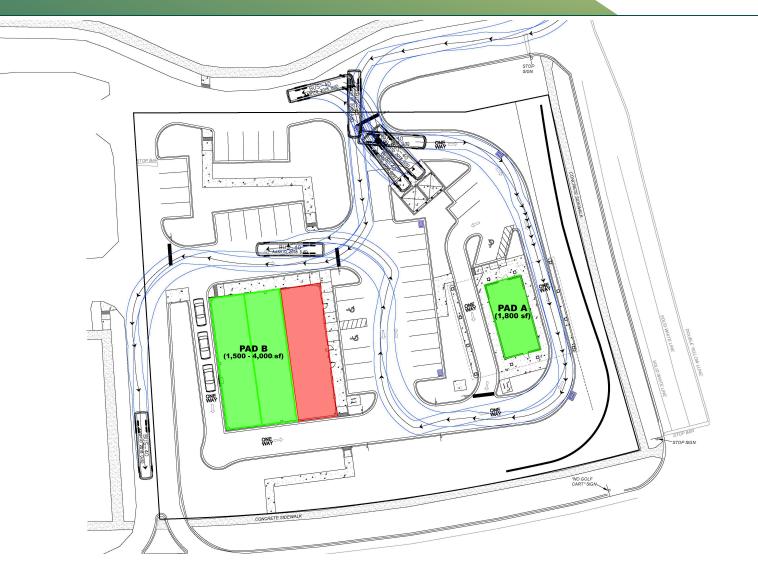

#### **PROPERTY DESCRIPTION**

Pad A - 1,800 sf free standing drive thru pad for sale at \$1M (all infrastructure in place)

Pad B - 5,200 sf multi tenant retail building. End cap (with or without drive thru) 1500 - 4000 sf available for sale at \$1.8M

### **OFFERING SUMMARY**

| Sale Price:      | \$1,000,000 - \$1,800,000 |  |  |
|------------------|---------------------------|--|--|
| Number of Units: | 2                         |  |  |
| Lot Size:        | 1 Acres                   |  |  |
| Available Sf:    | 1,800 - 4,000 SF          |  |  |